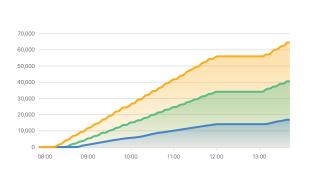

## Production quantity monitoring

Displays real-time and cumulative production quantities for each machine.