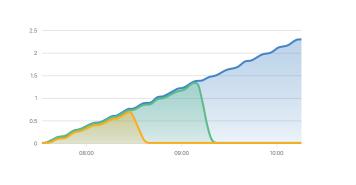

#### **Power consumption**

Monitor real time power consumption for each machine and check the monthly cumulative power usage.

# Operational speed monitoring

- Trend of speed.
- SPM.(Stroke per minute)
- Calculate electricity consumption with average SPM.