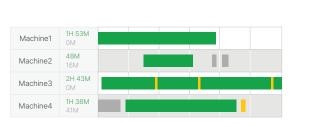

# Operational status monitoring

- Displays operating and downtime status for each machine.
- Tracks operating time and downtime.
- If MV\* is used, the point at which a defect is detected can also be identified.