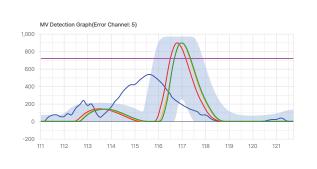

#### Anomaly detection (Quality monitoring)

- Error detection and the reason.
- Detected time.
- Trend of forming force.

# Operational status monitoring

- Displays operating and downtime status for each machine.
- Tracks operating time and downtime.
- If MV\* is used, the point at which a defect is detected can also be identified.

\*MV (MachineView) is 3View's Smart Process Monitoring System.