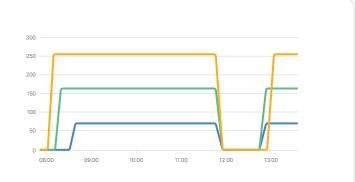

#### **Power consumption**

Monitor real time power consumption for each machine and check the monthly cumulative power usage.

#### **Electricity monitoring**

Power analysis check the energy consumption per product, compare it with other machine.