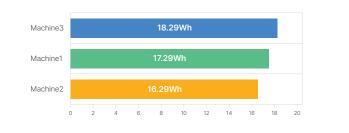

#### **Electricity monitoring**

Power analysis check the energy consumption per product, compare it with other machine.