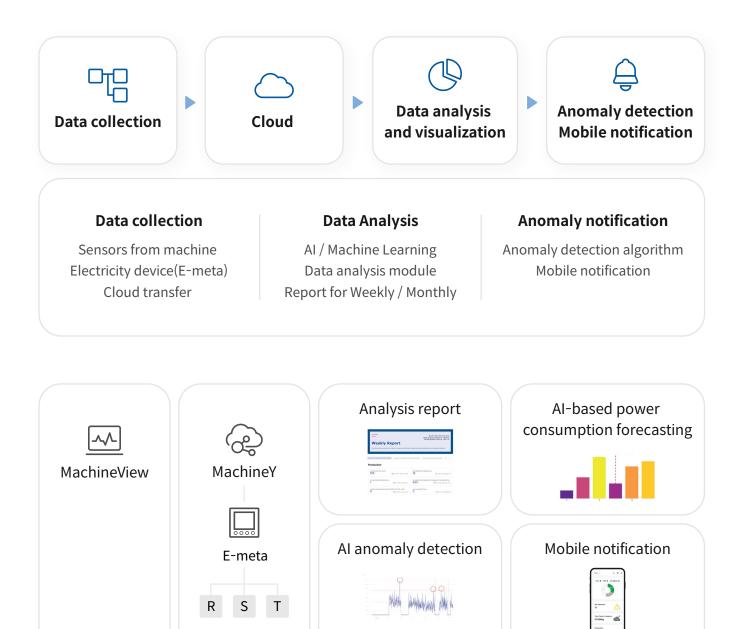

educe carbon emissions.





### Machine monitoring and anomaly detection

#### Anomaly detection (Quality monitoring)

- Error detection and the reason.
- Detected time.
- Trend of forming force.



# Operational status monitoring

- Displays operating and downtime status for each machine.
- Tracks operating time and downtime.
- If MV\* is used, the point at which a defect is detected can also be identified.



\*MV (MachineView) is 3View's Smart Process Monitoring System.

## Production quantity monitoring

Displays real-time and cumulative production quantities for each machine.



# Operational speed monitoring

- Trend of speed.
- SPM.(Stroke per minute)
- Calculate electricity consumption with average SPM.



### Real time data collection and Error detection

#### **Powered by AI**



Try now, Explore Machine365.Ai https://machine365.ai

#### 3View. Com Inc.

Biz.1109, 124, Sagimakgol-ro, Jungwon-gu, Seongnam-si, Gyeonggi-do, 13207 Republic of Korea Tel: 031-776-0677 FAX: 031-776-0673 E-mail: 3viewsales@e3view.com