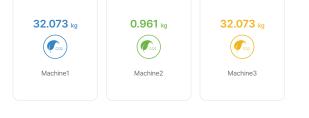

#### Carbon dioxide emissions

Supporting climate change efforts, the system automatically calculates and provides data to measure and reduce carbon emissions.