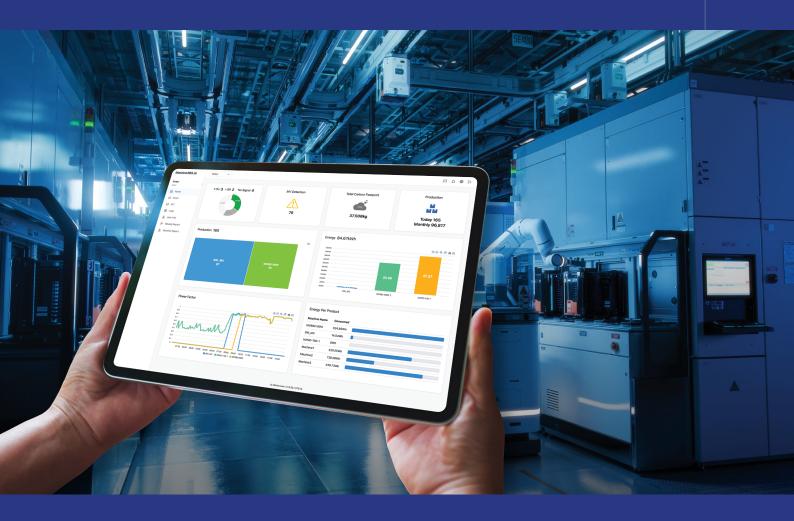

# Machine365.Ai

Your machine, our priority 365 days

Integrated machinery monitoring solution for implementing ESG

Carbon emission of the product Electricity monitoring

Energy consumption by a product

#### Electricity cost down 🖢

Analysis of electricity Cost estimation Data-Driven decision making Alarm 🔔

Machine abnormal Producing status Abnormal analysis by AI

### Electricity monitoring

#### **Power consumption**

Monitor real time power consumption for each machine and check the monthly cumulative power usage.

#### **Electricity monitoring**

Power analysis check the energy consumption per product, compare it with other machine.

#### Carbon dioxide emissions

Supporting climate change efforts, the system automatically calculates and provides data to measure and reduce carbon emissions.