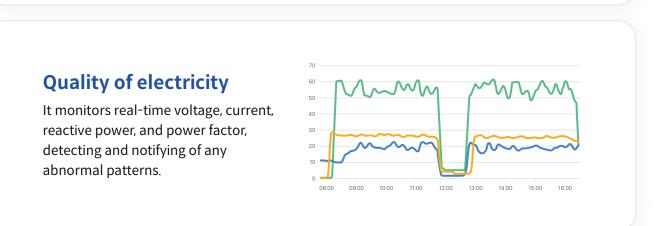

### Electricity monitoring

#### **Electricity monitoring**

Power analysis check the energy consumption per product, compare it with other machine.